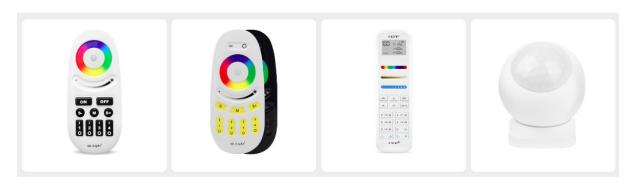

## Compatible remote controls for FUT-37W+ series WiFi+RF LED controllers (sold separately)

FUT-088 FUT-089 (8-Zone) FUT-089S (6-Zone) FUT-092 (4-Zone)

FUT-095 (4-Zone) FUT-096 (4-Zone) FUT-100 (100-Zone) PIR1-RF