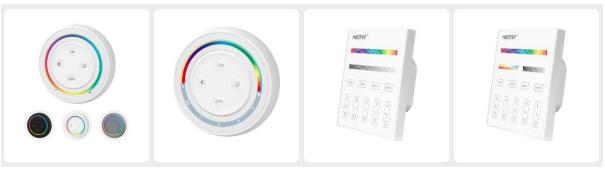

B0 (Battery) B3 (Battery) B4 (Battery) B8 (Battery)
Single Zone RGB+CCT 4-Zone RGBW 4-Zone RGB+CCT 8-Zone RGB+CCT

S2W / S2B (Battery) Single Zone RGB+CCT

S2W (Battery) 4-Zone RGB+CCT

T3 (Mains) 4-Zone RGBW

T4 ( Mains) 4-Zone RGB+CCT