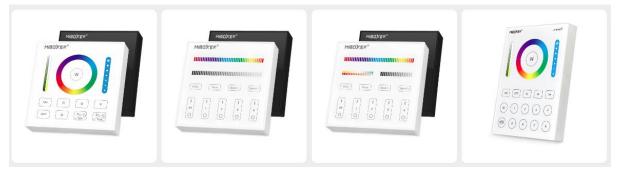

B0 (Battery) B3 (Battery) B4 (Battery) B8 (Battery)
Single Zone RGB+CCT 4-Zone RGBW 4-Zone RGB+CCT 8-Zone RGB+CCT

S2W / S2B (Battery) Single Zone RGB+CCT

S2W (Battery) 4-Zone RGB+CCT

T3 (Mains) 4-Zone RGBW