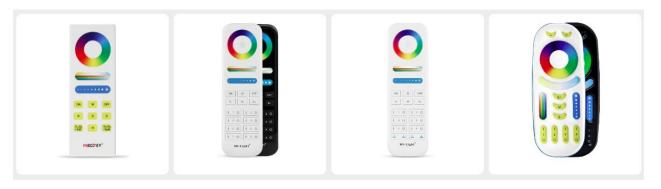

## Compatible remote controls for FUT-37W+ series WiFi+RF LED controllers (sold separately)

FUT-088 FUT-089 (8-Zone) FUT-089S (6-Zone) FUT-092 (4-Zone)

FUT-095 (4-Zone) FUT-096 (4-Zone) FUT-100 (100-Zone) PIR1-RF